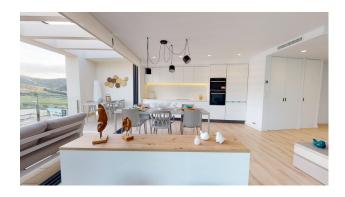

Golf property

Solarium

Lift

Utility room

Duplex provided with 2 Bedrooms and 2 Bathrooms, communal swimming pool and private parking space within domain.

These new phase Annapurna apartments consist of four buildings, underground parking spaces with storage and large green common areas. They have large windows, allowing a lot of light in the interior of the houses. A heavily vegetated environment by native species that, with the conservation of water, will protect bioclimatism, as the plant mass renews the air, generates cross ventilation and absorbs CO2 emissions.

All Annapurna apartments are designed and equipped to meet high energy efficiency standards. The homes are focused on the best orientation, pursuing the best views of the golf course.