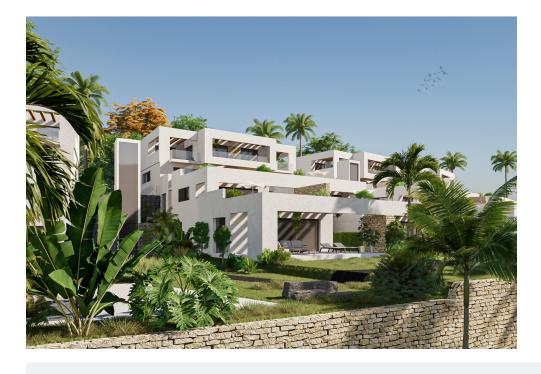

## 2 bedroom Townhouse in Font de Llop golf

Ref: MVS8-093

€425,000

**Property type:** Townhouse

Location: Font de Llop golf

Bedrooms: 2 Bathrooms: 2 Swimming pool: Communal

House area:

92 m<sup>2</sup>

Golf property

Solarium

Lift

Utility room

Duplex provided with 2 Bedrooms and 2 Bathrooms, communal swimming pool and private parking space within domain.

These new phase Annapurna apartments consist of four buildings, underground parking spaces with storage and large green common areas. They have large windows, allowing a lot of light in the interior of the houses. A heavily vegetated environment by native species that, with the conservation of water, will protect bioclimatism, as the plant mass renews the air, generates cross ventilation and absorbs CO2 emissions.